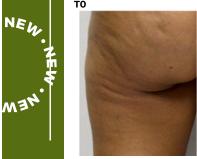

### In-vivo test:Evaluation of the cellulite reduction by image analysis After 28 days, 5% BIO-SLIM PF induced a significant reduction in skin cellulite up to 4,2%

то T28 то TΩ