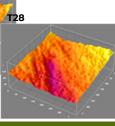

### In-vivo test:Evaluation of the cellulite reduction by image analysis After 28 days, 5% BIO-SLIM PF induced a significant reduction in skin cellulite up to 4,2%

то T28 то TΩ