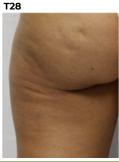

### In-vivo test:Evaluation of the cellulite reduction by image analysis After 28 days, 5% BIO-SLIM PF induced a significant reduction in skin cellulite up to 4,2%

то T28 то TΩ