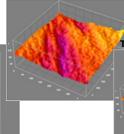

### In-vivo test:Evaluation of the cellulite reduction by image analysis After 28 days, 5% BIO-SLIM PF induced a significant reduction in skin cellulite up to 4,2%

то T28 то TΩ