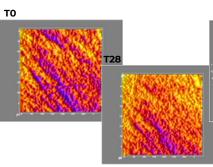

### In-vivo test:Evaluation of the cellulite reduction by image analysis After 28 days, 5% BIO-SLIM PF induced a significant reduction in skin cellulite up to 4,2%

то T28 то TΩ